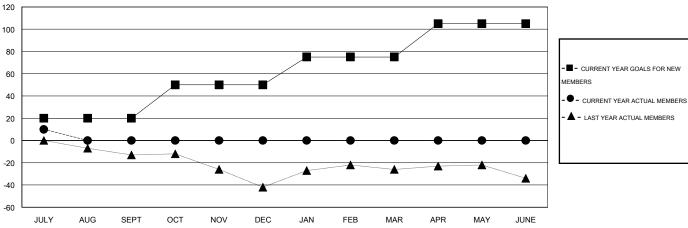

## GOALS AND ACTUAL MEMBERS CUMULATIVE

| -■- CURRENT YEAR GOA | LS FOR NEW |  |
|----------------------|------------|--|
| MEMBERS              |            |  |

| DROPPED CLUBS: 0 |    |
|------------------|----|
| DROPPED MEMBERS  |    |
| DECEASED         | 2  |
| CLUB CANCELLED   | 0  |
| OTHER            | 8  |
| TOTAL            | 10 |